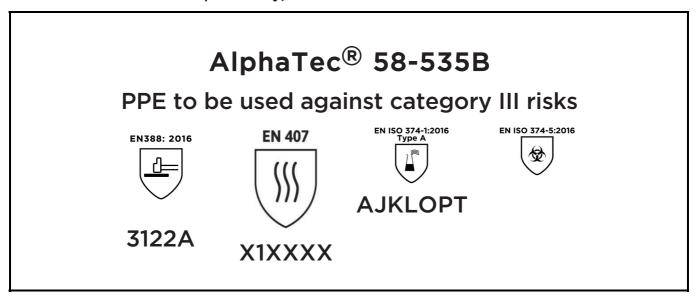

is in conformity with the provisions of Regulation 2016/425 on personal protective equipment, as amended to apply in GB, and with the standards EN 388:2016 +A1:2018, EN407:2020, EN ISO 21420:2020, EN ISO 374-1:2016, EN ISO 374-5:2016 and is identical to the PPE which is subject to the UK Type-examination (Module B, Annex V of the Regulation), under certificate number AB0321/22556-01/E00-00, issued by the Approved Body: